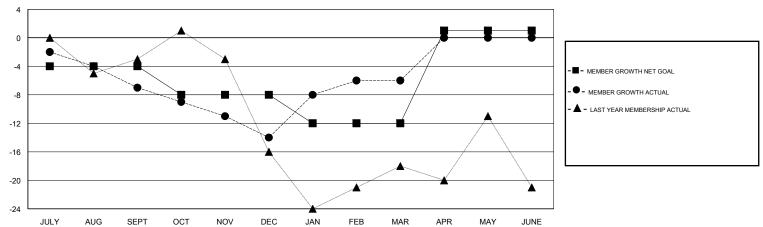

## District 20 W

Results as of: 03/31/2018

**GMT CA** 

| Clubs         |               |           |               | Members               |                           |                         |                                              |
|---------------|---------------|-----------|---------------|-----------------------|---------------------------|-------------------------|----------------------------------------------|
|               | RESULTS FOR   | 2017-2018 |               | RESULTS FOR 2017-2018 |                           |                         |                                              |
| QUARTER       | NEW CLUB GOAL | NEW CLUBS | DROPPED CLUBS | QUARTER               | MEMBER GROWTH NET<br>GOAL | MEMBER GROWTH<br>ACTUAL | DROPPED MEMBERS ACTUAL (including transfers) |
| JULY/AUG/SEPT | 0             | 0         | 0             | JULY/AUG/SEPT         | -4                        | 6                       | 11                                           |
| OCT/NOV/DEC   | 0             | 0         | 0             | OCT/NOV/DEC           | -4                        | 17                      | 22                                           |
| JAN/FEB/MAR   | 0             | 0         | 0             | JAN/FEB/MAR           | -4                        | 15                      | 5                                            |
| APR/MAY/JUNE  | 1             | 0         | 0             | APR/MAY/JUNE          | 13                        | 0                       | 0                                            |